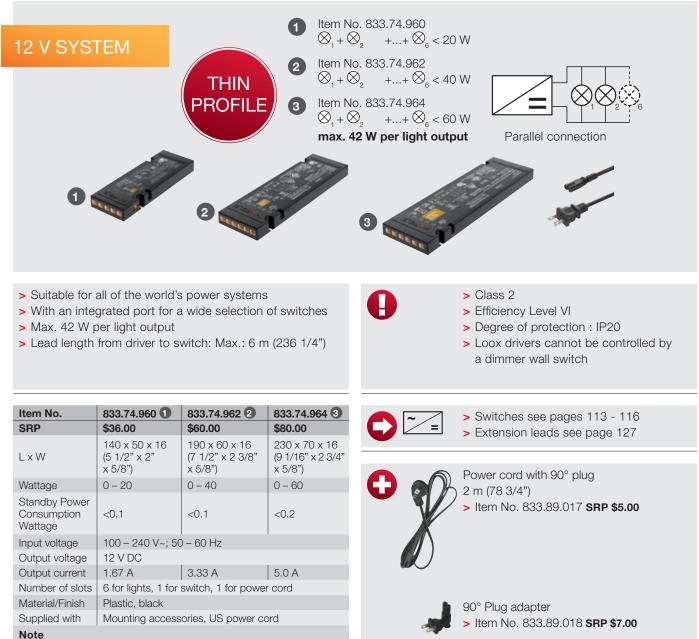

0 h)                                               | 0.37                                                   |            |
| Material                                                                                | Stainless Steel                                        |            |
| Finish                                                                                  | brushed steel                                          | matt black |
| Supplied with                                                                           | 2 m (78 3/4") lead, mounting material, silicone gasket |            |
| <b>Note</b> Loox Lights and Drivers are "Suitable for use within Closet Storage Spaces" |                                                        |            |









## LOOX LED DRIVER



Loox Lights and Drivers are "Suitable for use within Closet Storage Spaces"





## LED DRIVER CONSTANT VOLTAGE PLUG-IN DRIVER

## 12 V SYSTEM