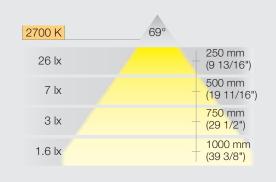

> Driver see page 51> Drill bit see page 146

| Item No.                                                                                | 833.73.110                                             | 833.73.111 |
|-----------------------------------------------------------------------------------------|--------------------------------------------------------|------------|
| SRP                                                                                     | \$27.00                                                | \$27.00    |
| Light Color (K)                                                                         | 2700 (warm white)                                      |            |
| Drill hole                                                                              | Ø40 mm (1 9/16")                                       |            |
| ØxH                                                                                     | 54 x 17.3 mm (2 1/8" x 11/16")                         |            |
| Wattage                                                                                 | 0.34                                                   |            |
| LEDs                                                                                    | 3                                                      |            |
| Lumen                                                                                   | 4                                                      |            |
| Lumen per watt                                                                          | 12                                                     |            |
| CRI                                                                                     | 90*                                                    |            |
| Energy Efficiency class                                                                 | A+                                                     |            |
| Weighted energy consumption (kWh/1.000 h)                                               | 0.37                                                   |            |
| Material                                                                                | Stainless Steel                                        |            |
| Finish                                                                                  | brushed steel                                          | matt black |
| Supplied with                                                                           | 2 m (78 3/4") lead, mounting material, silicone gasket |            |
| <b>Note</b> Loox Lights and Drivers are "Suitable for use within Closet Storage Spaces" |                                                        |            |