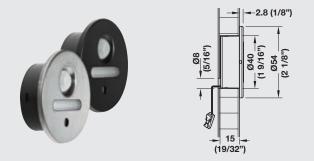

> Driver see page 51> Drill bit see page 146

| Item No.                                                                                | 833.73.110                                             | 833.73.111 |
|-----------------------------------------------------------------------------------------|--------------------------------------------------------|------------|
| SRP                                                                                     | \$27.00                                                | \$27.00    |
| Light Color (K)                                                                         | 2700 (warm white)                                      |            |
| Drill hole                                                                              | Ø40 mm (1 9/16")                                       |            |
| ØxH                                                                                     | 54 x 17.3 mm (2 1/8" x 11/16")                         |            |
| Wattage                                                                                 | 0.34                                                   |            |
| LEDs                                                                                    | 3                                                      |            |
| Lumen                                                                                   | 4                                                      |            |
| Lumen per watt                                                                          | 12                                                     |            |
| CRI                                                                                     | 90*                                                    |            |
| Energy Efficiency class                                                                 | A+                                                     |            |
| Weighted energy consumption (kWh/1.000 h)                                               | 0.37                                                   |            |
| Material                                                                                | Stainless Steel                                        |            |
| Finish                                                                                  | brushed steel                                          | matt black |
| Supplied with                                                                           | 2 m (78 3/4") lead, mounting material, silicone gasket |            |
| <b>Note</b> Loox Lights and Drivers are "Suitable for use within Closet Storage Spaces" |                                                        |            |