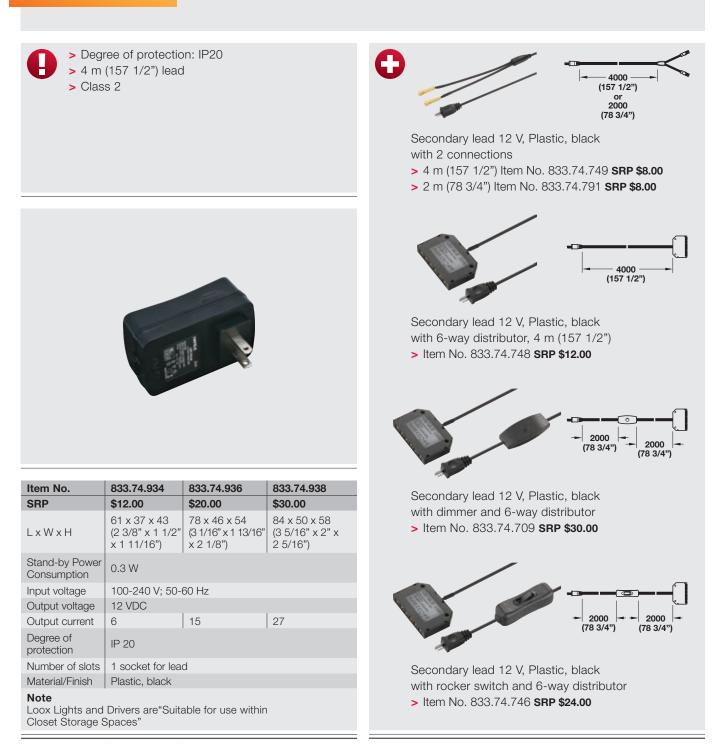

| Stainless Steel                                        |            |
| Finish                                                                                  | brushed steel                                          | matt black |
| Supplied with                                                                           | 2 m (78 3/4") lead, mounting material, silicone gasket |            |
| <b>Note</b> Loox Lights and Drivers are "Suitable for use within Closet Storage Spaces" |                                                        |            |









## LOOX LED DRIVER



Loox Lights and Drivers are "Suitable for use within Closet Storage Spaces"





## LED DRIVER CONSTANT VOLTAGE PLUG-IN DRIVER

## 12 V SYSTEM