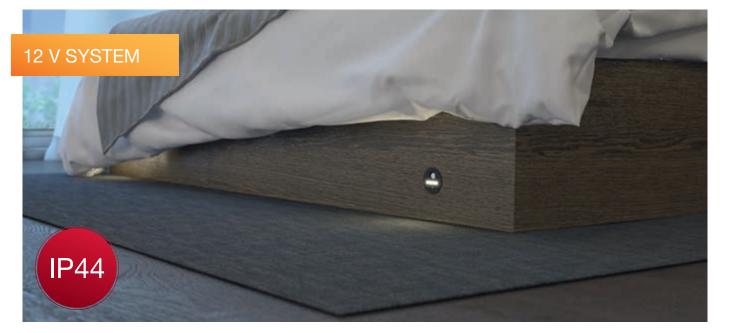

## LED 2028 SENSOR-CONTROLLED TOE KICK LIGHT

> \*CRI 90 lights are Title 24 Compliant

\*CRI 90 lights offer more vibrant, true color rendering than lower CRI products

- > Cannot be dimmed
- > Delay time: approx. 4 min.
- > Motion sensor range: 120° and 2000 mm (78 3/4")

## 12 V SYSTEM